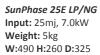

#### **Dimensions**

SunPhase 16E LP/NG Input: 16mj, 4.5kW Weight: 4kg W:400 H:260 D:325