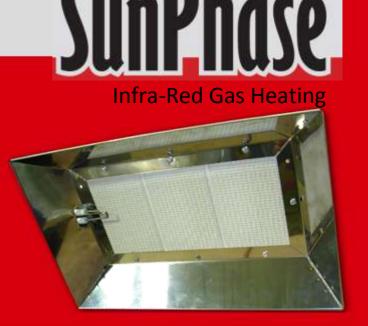

ase kit and snap fit ball guard
- Electronic ignition for easy control and use

#### **Dimensions**







SunPhase 16E LP/NG Input: 16mj, 4.5kW Weight: 4kg W:400 H:260 D:325

#### **Outer Case Kit**



**Stainless Steel Finish** 

# Ahead of the Competition

Many applications cannot use wall mount infra red gas heaters due to overhead clearance limitations. The SunPhase range of units are the only units in the market with minimal overhead clearance requirements (without the need for some form of heat shield). The SunPhase has considerably increased installation flexibility by only requiring 300mm overhead clearance height at a conventional 30° angle and 500mm clearance for other angles. This is a great advantage for many domestic and commercial al fresco areas.



**IAPMO GMK 10285** 





## SunPhase 16E & SunPhase 25E

## Available in 16MJ and 25MJ output

## Recommended Spacing (M)

| SunPhase 16E                                   |           |
|------------------------------------------------|-----------|
| Facing                                         | 8         |
| Side by Side                                   | 6         |
| Recommended Mounting                           |           |
| Height (M)                                     | 2.5       |
| Ceiling Clearance (M)                          | 0.3       |
|                                                |           |
|                                                |           |
| SunPhase 25E                                   |           |
| Facing                                         | 10        |
|