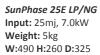

#### Dimensions

SunPhase 16E LP/NG Input: 16mj, 4.5kW Weight: 4kg W:400 H:260 D:325